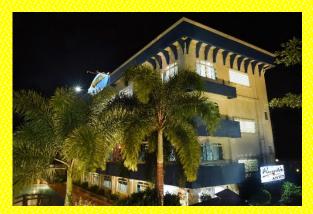

# RESTAURANT & RESORT

Ruperto's Restaurant & Resort is situated at the TPLEX Binalonan Exit in Pangasinan. Its proximity to the Manaoag Shrine makes it an ideal stop-over for travelers and tourists alike who visit the Minor Basilica of Our Lady of Rosary of Manaoag.

Ruperto's is also a smooth 1-½ hour drive to Baguio City, the country's summer capital, via the McArthur Highway or the soon-to-be completed TPLEX extension to Rosario, La Union. Travelers and motorists will enjoy the amenities at Ruperto's and may want to stay on before embarking on their journey going north to Ilocandia, or heading back south to Manila.

#### SPACIOUS HOTEL ROOMS

The Main Hotel Building facing the pool is for guest couples and families. Our business guests stay at the Commerce Wing which houses a lobby lounge, a business center, and conference rooms. Family or group rooms are also available at the Extension Wing.