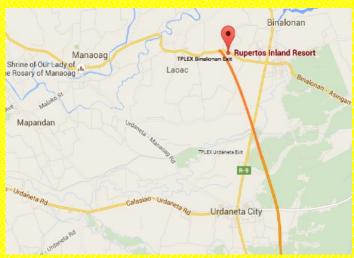

# RESTAURANT & RESORT

Ruperto's Restaurant & Resort is situated at the TPLEX Binalonan Exit in Pangasinan. Its proximity to the Manaoag Shrine makes it an ideal stop-over for travelers and tourists alike who visit the Minor Basilica of Our Lady of Rosary of Manaoag.

Ruperto's is also a smooth 1-½ hour drive to Baguio City, the country's summer capital, via the McArthur Highway or the soon-to-be completed TPLEX extension to Rosario, La Union. Travelers and motorists will enjoy the amenities at Ruperto's and may want to stay on before embarking on their journey going north to Ilocandia, or heading back south to Manila.