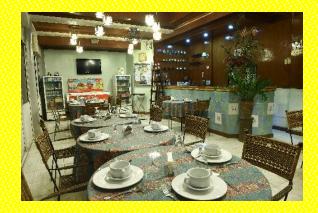

#### **RESTAURANT**

Ruperto's serves favorite Ilokano dishes loved by tourists and travelers from all over: Pakbet Ilokano, Inihaw na Bangus, Pork Igado, Beef Pinapaitan, Dinengdeng. The dining experience will be a big break from the daily fast-food culture of metropolis living. For the young urbanites, popular Filipino and international dishes are also served all day.