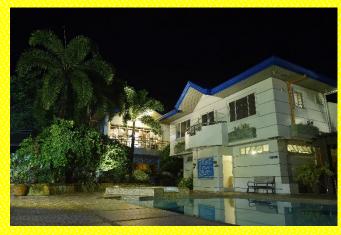

# RESTAURANT & RESORT

Ruperto's Restaurant & Resort is situated at the TPLEX Binalonan Exit in Pangasinan. Its proximity to the Manaoag Shrine makes it an ideal stop-over for travelers and tourists alike who visit the Minor Basilica of Our Lady of Rosary of Manaoag.

#### SPACIOUS HOTEL ROOMS

The Main Hotel Building facing the pool is for guest couples and families. Our business guests stay at the Commerce Wing which houses a lobby lounge, a business center, and conference rooms. Family or group rooms are also available at the Extension Wing.