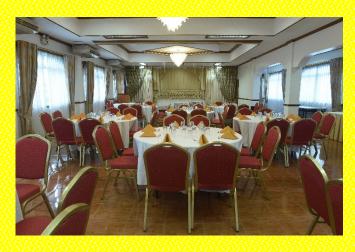

#### **EVENTS VENUE**

Ruperto's is the best events venue in Eastern Pangasinan. Our function halls can accommodate up to 300 guests while our garden area can accommodate up to 500 guests.

Have fun with us at Ruperto's: the perfect place to celebrate your wedding day; your daughter's debut; your child's baptism; family reunions, or friendly gatherings, even pool parties! We want you to enjoy and have fun all throughout your special day, so leave the hassles to us. Ruperto's provides the comfort and convenience of your most cherished guests. We assure you of our utmost service and hospitality.

## The Best Events Venue in Eastern Pangasinan